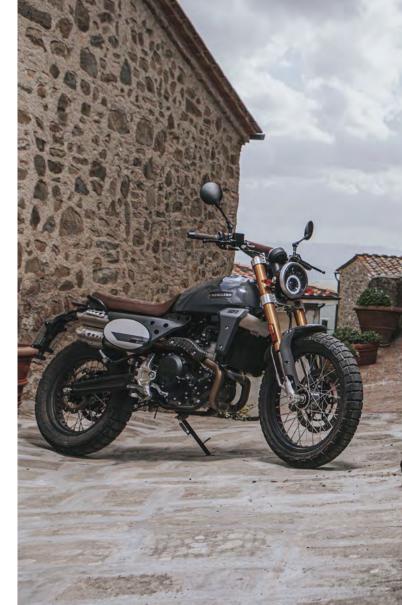

| INGINE                   | Single cylinder 4 stroke, Euro5, liquid cooled            |
|--------------------------|-----------------------------------------------------------|
| DISPLACEMENT:            | 449 cc                                                    |
| MAXIMUM POWER:           | 28,3 kW to 7500 rpm                                       |
| MAXIMUM TORQUE:          | 43 Nm to 6000 rpm                                         |
| BORE:                    | 94.5 mm                                                   |
| STROKE:                  | 64 mm                                                     |
| DISTRIBUTION:            | Single camshaft - 4 valve                                 |
| FUEL SYSTEM:             | Electronic Fuel injection - throttle body ø 40mm          |
| STARTER:                 | Electric                                                  |
| GEARS:                   |                                                           |
| CLUTCH:                  | Multi plate wet clutch                                    |
| EXHAUST SYSTEM:          | Dual exhaust by ARROW                                     |
| FRAME:                   | CrMo steel central-tube frame                             |
| SWINGARM:                | In steel with variable section and progressive link       |
| TIRES:                   | 110/80 R19, 140/80 R17                                    |
| WHEELS:                  | Spoked with aluminum rims                                 |
| BRAKES:                  | Front floating brake disc ø320mm – Rear brake disc ø230mm |
| ABS:                     | Continental two-channel ABS (disengageable)               |
| ERONT SUSPENSION:        | ø41mm upside down                                         |
| FRONT SUSPENSION TRAVEL: | 150 mm                                                    |
| REAR SUSPENSION:         | Rebound damping regulation                                |
| REAR SUSPENSION TRAVEL:  | 150 mm                                                    |
| SEAT HEIGHT:             | 820 mm – optional seat 840 mm                             |
| WHEELBASE:               | 1425 mm                                                   |
| LENGTH:                  | 2080 mm                                                   |
| DRY WEIGHT:              | 150 kg                                                    |
| FUEL TANK:               | 12 l                                                      |
| FUEL CONSUMPTION:        | 4,2 l/100 km                                              |
| CO2 EMISSION:            | 97 g/km                                                   |