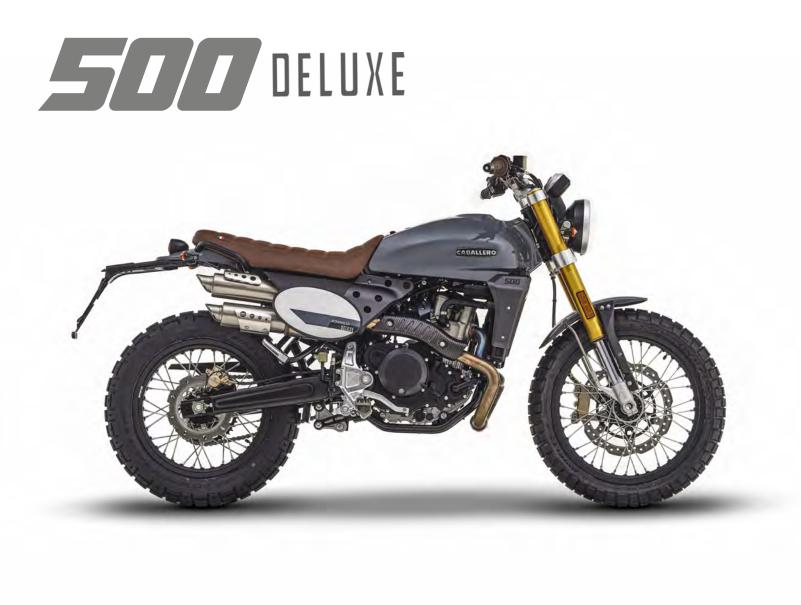

| INGINE                   | Single cylinder 4 stroke, Euro5, liquid cooled            |
|--------------------------|-----------------------------------------------------------|
| DISPLACEMENT:            | 449 cc                                                    |
| MAXIMUM POWER:           | 28,3 kW to 7500 rpm                                       |
| MAXIMUM TORQUE:          | 43 Nm to 6000 rpm                                         |
| BORE:                    | 94.5 mm                                                   |
| STROKE:                  | 64 mm                                                     |
| DISTRIBUTION:            | Single camshaft - 4 valve                                 |
| FUEL SYSTEM:             | Electronic Fuel injection - throttle body ø 40mm          |
| STARTER:                 | Electric                                                  |
| GEARS:                   |                                                           |
| CLUTCH:                  | Multi plate wet clutch                                    |
| EXHAUST SYSTEM:          | Dual exhaust by ARROW                                     |
| FRAME:                   | CrMo steel central-tube frame                             |
| SWINGARM:                | In steel with variable section and progressive link       |
| TIRES:                   | 110/80 R19, 140/80 R17                                    |
| WHEELS:                  | Spoked with aluminum rims                                 |
| BRAKES:                  | Front floating brake disc ø320mm – Rear brake disc ø230mm |
| ABS:                     | Continental two-channel ABS (disengageable)               |
| ERONT SUSPENSION:        | ø41mm upside down                                         |
| FRONT SUSPENSION TRAVEL: | 150 mm                                                    |
| REAR SUSPENSION:         | Rebound damping regulation                                |
| REAR SUSPENSION TRAVEL:  | 150 mm                                                    |
| SEAT HEIGHT:             | 820 mm – optional seat 840 mm                             |
| WHEELBASE:               | 1425 mm                                                   |
| LENGTH:                  | 2080 mm                                                   |
| DRY WEIGHT:              | 150 kg                                                    |
| FUEL TANK:               | 12 l                                                      |
| FUEL CONSUMPTION:        | 4,2 l/100 km                                              |
| CO2 EMISSION:            | 97 g/km                                                   |