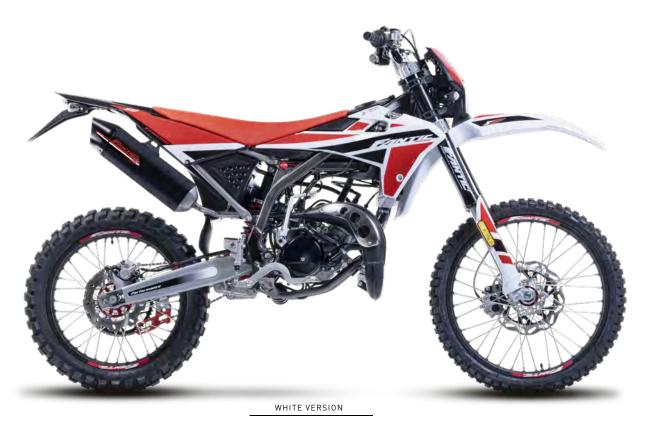

## E 50 PERFORMANCE

| IGINE           | Single cylinder 2 stroke, Euro5, liquid cooled     |
|-----------------|----------------------------------------------------|
| LINDER          | 48,9 cc                                            |
| ARBURETOR       | DellOrto ø16 mm                                    |
| DRE             | 40,3 mm                                            |
| ROKE            | 39 mm                                              |
| JEL INTAKE      | Membrane                                           |
| NITION          | Electronic, variable                               |
| ARTER           | Kick starter                                       |
| ARS             | 6                                                  |
| итсн            | Multidisc in oil                                   |
| (HAUST          | Manifold and muffler Euro5 by BigOne               |
| 2 EMISSION      | 50.32 g/km*                                        |
| JEL CONSUMPTION | 2.18 l/100 km*                                     |
| RAME            | Perimeter in steel                                 |
| JB FRAME        | Removable in steel                                 |
| VINGARM         | Steel, progressive link                            |
| RES             | 80/90x21 - 110/80x18                               |
| HEELS           | Aluminium, anodised black and CNC hubs             |
| RAKES           | Front disc "Wave" ø260mm – Rear disc "Wave" ø220mm |
| RIPLE CLAMPS    | Aluminium                                          |
| RONT SUSPENSION | FANTIC FRS ø41mm USD                               |
| AR SUSPENSION   | Mono FANTIC FRS- 1 regulation                      |
| ANUBRIO         | Steel, ø22mm                                       |
| GHTS            | Full LED rear, Halogen front                       |
| NGTH            | 2100mm                                             |
| AT HEIGHT       | 905mm                                              |
| HEELBASE        | 1420mm                                             |
| EIGHT           | 94 kg                                              |
| JEL TANK        | capacity 7,5 l                                     |