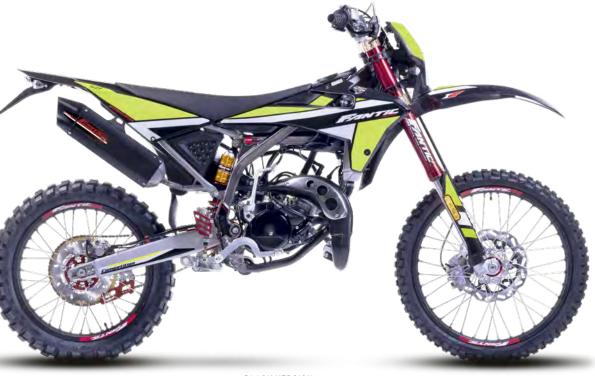

| ENGINE           | Single cylinder 2 stroke, Euro5, liquid cooled     |
|------------------|----------------------------------------------------|
| CYLINDER         | 48,9 cc                                            |
| CARBURETOR       | DellOrto ø16 mm                                    |
| BORE             | 40,3 mm                                            |
| STROKE           | 39 mm                                              |
| FUEL INTAKE      | Membrane                                           |
| IGNITION         | Electronic, variable                               |
| STARTER          | Kick starter                                       |
| GEARS            | 6                                                  |
| CLUTCH           | Multidisc in oil                                   |
| EXHAUST          | Manifold and muffler Euro5 by BigOne               |
| CO2 EMISSION     | 50.32 g/km*                                        |
| FUEL CONSUMPTION | 2.18 l/100 km*                                     |
| FRAME            | Perimeter in steel                                 |
| SUB FRAME        | Removable in steel                                 |
| SWINGARM         | Aluminium, variable and progressive link           |
| TIRES            | 80/90x21 - 110/80x18                               |
| WHEELS           | Aluminium, anodised black and CNC hubs             |
| BRAKES           | Front disc "Wave" ø260mm – Rear disc "Wave" ø220mm |
| TRIPLE CLAMPS    | Aluminium, CNC machined                            |
| FRONT SUSPENSION | FANTIC FRS ø41mm USD, racing setup                 |
| REAR SUSPENSION  | Mono FANTIC FRS 50 Piggyback – 2 regulation        |
| MANUBRIO         | Aluminium, ø28mm without cross bar                 |
| LIGHTS           | Full LED rear, Halogen front                       |
| LENGTH           | 2100mm                                             |
| SEAT HEIGHT      | 910mm                                              |
| WHEELBASE        | 1420mm                                             |
| WEIGHT           | 93 kg                                              |
| FUEL TANK        | capacity 7,5 l                                     |
|                  |                                                    |