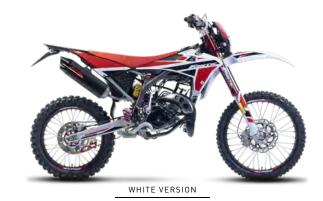

## E 50 PERFORMANCE

| IGINE           | Single cylinder 2 stroke, Euro5, liquid cooled     |
|-----------------|----------------------------------------------------|
| LINDER          | 48,9 cc                                            |
| ARBURETOR       | DellOrto ø16 mm                                    |
| DRE             | 40,3 mm                                            |
| ROKE            | 39 mm                                              |
| JEL INTAKE      | Membrane                                           |
| NITION          | Electronic, variable                               |
| ARTER           | Kick starter                                       |
| ARS             | 6                                                  |
| итсн            | Multidisc in oil                                   |
| (HAUST          | Manifold and muffler Euro5 by BigOne               |
| 2 EMISSION      | 50.32 g/km*                                        |
| JEL CONSUMPTION | 2.18 l/100 km*                                     |
| RAME            | Perimeter in steel                                 |
| JB FRAME        | Removable in steel                                 |
| VINGARM         | Steel, progressive link                            |
| RES             | 80/90x21 - 110/80x18                               |
| HEELS           | Aluminium, anodised black and CNC hubs             |
| RAKES           | Front disc "Wave" ø260mm – Rear disc "Wave" ø220mm |
| RIPLE CLAMPS    | Aluminium                                          |
| RONT SUSPENSION | FANTIC FRS ø41mm USD                               |
| AR SUSPENSION   | Mono FANTIC FRS- 1 regulation                      |
| ANUBRIO         | Steel, ø22mm                                       |
| GHTS            | Full LED rear, Halogen front                       |
| NGTH            | 2100mm                                             |
| AT HEIGHT       | 905mm                                              |
| HEELBASE        | 1420mm                                             |
| EIGHT           | 94 kg                                              |
| JEL TANK        | capacity 7,5 l                                     |