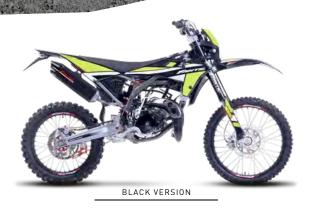

| ENGINE           | Single cylinder 2 stroke, Euro5, liquid cooled     |
|------------------|----------------------------------------------------|
| CYLINDER         | 48,9 cc                                            |
| CARBURETOR       | DellOrto ø16 mm                                    |
| BORE             | 40,3 mm                                            |
| STROKE           | 39 mm                                              |
| FUEL INTAKE      | Membrane                                           |
| IGNITION         | Electronic, variable                               |
| STARTER          | Kick starter                                       |
| GEARS            | 6                                                  |
| CLUTCH           | Multidisc in oil                                   |
| EXHAUST          | Manifold and muffler Euro5 by BigOne               |
| CO2 EMISSION     | 50.32 g/km*                                        |
| FUEL CONSUMPTION | 2.18 l/100 km*                                     |
| FRAME            | Perimeter in steel                                 |
| SUB FRAME        | Removable in steel                                 |
| SWINGARM         | Aluminium, variable and progressive link           |
| TIRES            | 80/90x21 - 110/80x18                               |
| WHEELS           | Aluminium, anodised black and CNC hubs             |
| BRAKES           | Front disc "Wave" ø260mm – Rear disc "Wave" ø220mm |
| TRIPLE CLAMPS    | Aluminium, CNC machined                            |
| FRONT SUSPENSION | FANTIC FRS ø41mm USD, racing setup                 |
| REAR SUSPENSION  | Mono FANTIC FRS 50 Piggyback – 2 regulation        |
| MANUBRIO         | Aluminium, ø28mm without cross bar                 |
| LIGHTS           | Full LED rear, Halogen front                       |
| LENGTH           | 2100mm                                             |
| SEAT HEIGHT      | 910mm                                              |
| WHEELBASE        | 1420mm                                             |
| WEIGHT           | 93 kg                                              |
| FUEL TANK        | capacity 7,5 l                                     |
|                  |                                                    |

BLACK VERSION